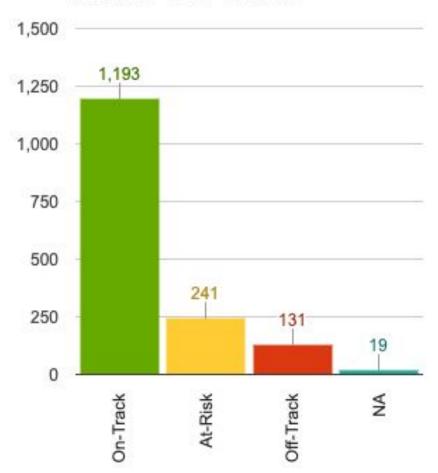

## Canyons School District EWS Benchmarks (Early Warning Signs)

On-Track in Course Performance
C's or better in all classes
2.50 or higher GPA

Early Warning Signs:

Coursework

End of Term 2

2021-2022 EWS - Fs & Ds - T2

## **End of Term 2**

72% percent of All Students On-Track with C's or better in all classes

2021-2022 - EWS - GPA - T2