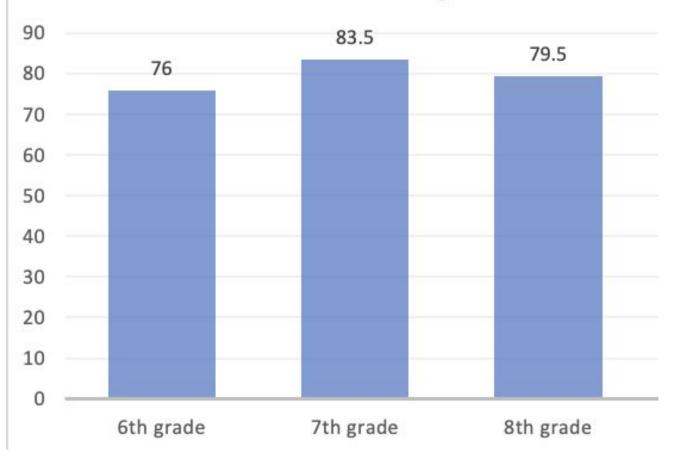

## Science Unit Test Average, Term 2

**End of Term 2** 

86% of All Students proficient with end-of-unit science assessments

### **End of Term 1**

80% of All Students proficient with end-of-unit science assessments