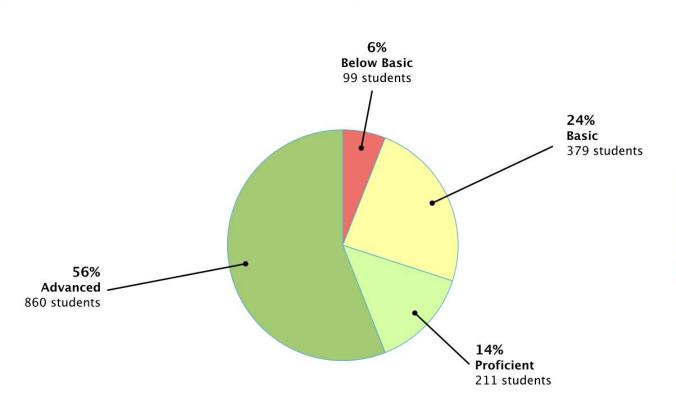

## 70% of All Students Proficient/Advanced

- Advanced 56%, 860 students
- Proficient 14%, 211 students
- Basic 24%, 379 students
- Below Basic 6%, 99 students

Winter 2022 Math Inventory