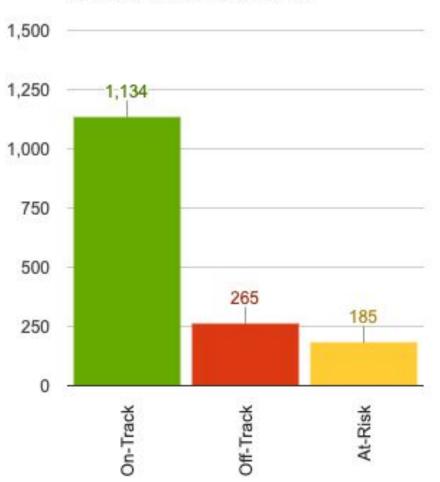

# Canyons School District EWS Benchmarks (Early Warning Signs)

Early warning signs is a system based on student data to identify students who exhibit behavior or academic performance that puts them at risk of not graduating from high school.

## Canyons School District EWS Benchmarks (Early Warning Signs)

On-Track in Course Performance
C's or better in all classes
2.50 or higher GPA

Early Warning Signs:

Coursework

End of Term 2

2021-2022 EWS - Fs & Ds - T2