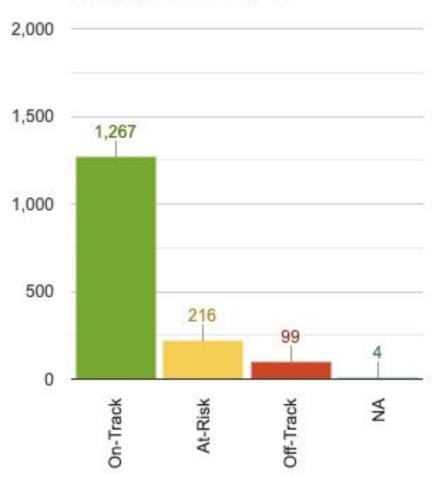

### **End of Term 1**

## 80% of All Students On-Track with GPA of 2.50 or higher

| On-Track<br>Indicators   | Course Performance               |                                  | Behavior                                      |                                                             | Attendance                                                                                                         |
|--------------------------|----------------------------------|----------------------------------|-----------------------------------------------|-------------------------------------------------------------|--------------------------------------------------------------------------------------------------------------------|
|                          | Course<br>Performance<br>(Term)  | Grade Point<br>Average<br>(Term) | Office<br>Discipline<br>Referrals             | Suspensions                                                 | Attendance                                                                                                         |
| On-Track                 | C's or better<br>in all classes  | 2.50 or<br>higher                | Yearly: 2 or<br>fewer Office<br>Referrals     | No<br>suspensions                                           | Missed less than<br>5% instructional<br>days<br>Yearly: Less than 9<br>days                                        |
|                          |                                  |                                  | Per Term: No<br>Office<br>Referrals           |                                                             | Quarter: Less than 2.25 days Trimester: Less than 3 days                                                           |
| At-Risk for<br>Off-Track | 1 or more<br>D's in any<br>class | 1.50 to 2.49                     | Yearly: 3 to 5<br>Office<br>Referrals         | N/A                                                         | Missed 5% to 10% instructional days Yearly: 9 to 17.9 days                                                         |
|                          |                                  |                                  | Per Term: 1<br>to 2 Office<br>Referrals       |                                                             | Quarter: 2.25 to 4.49 days Trimester: 3 to 5.99 days                                                               |
| Off-Track                | 1 or more F's in any class       | Less than<br>1.50                | Yearly: 6 or<br>more Office<br>Referrals      | 1 or more in-<br>school or out-<br>of-school<br>suspensions | Missed 10% to 20% instructional days Yearly: 18 to 35.9 days                                                       |
|                          |                                  |                                  | Per Term: 3<br>or more<br>Office<br>Referrals |                                                             | Quarter: 4.5 to<br>8.99 days<br>Trimester: 6 to<br>11.99 days                                                      |
| Severe                   | N/A                              | N/A                              | N/A                                           | N/A                                                         | Missed more than 20% instructional days Yearly: 36 or more days Quarter: 9 or more days Trimester: 12 or more days |