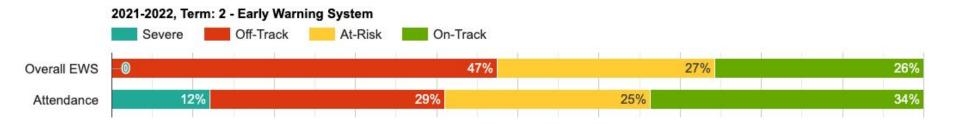

# End of Term 2

Early Warning Signs:

**Attendance** 

End of Term 2
34% of DPMS students on-track with attendance
25% at-risk with attendance
29% off-track with attendance
12% severe with attendance