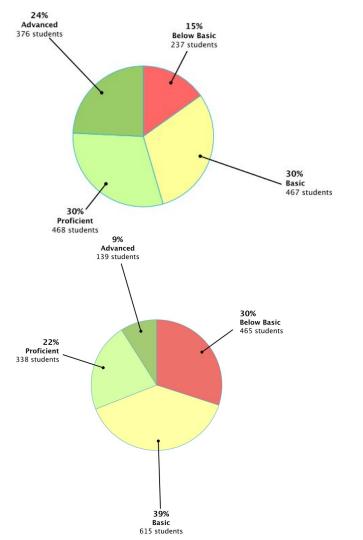

## 70% of All Students Proficient/Advanced

- Advanced 56%, 860 students
- Proficient 14%, 211 students
- Basic 24%, 379 students
- Below Basic 6%, 99 students

Winter 2022 Math Inventory

## 31% of All Students Proficient/Advanced

- Advanced 9%, 139 students
- Proficient 22%, 338 students
- Basic 39%, 615 students
- Below Basic 30%, 465 students