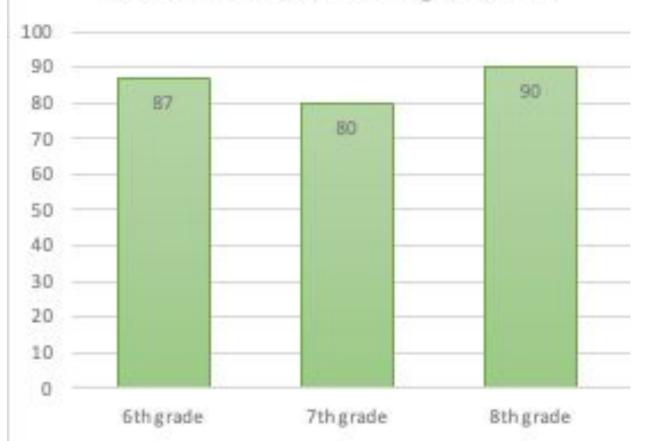

## Science Unit Test Average, Term 2

**End of Term 2** 

86% of All Students proficient with end-of-unit science assessments

### **End of Term 1**

80% of All Students proficient with end-of-unit science assessments