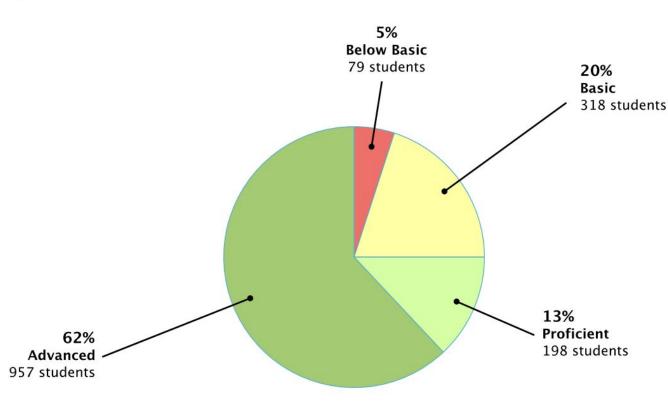

## 70% of All Students Proficient/Advanced

- Advanced 56%, 860 students
- Proficient 14%, 211 students
- Basic 24%, 379 students
- Below Basic 6%, 99 students

Winter 2022 Math Inventory