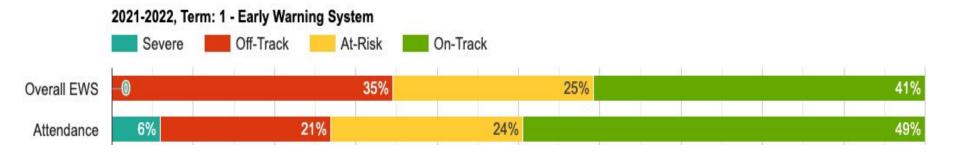

## 75% of All Students On-Track with GPA of 2.50 or higher

Early Warning Signs:

Coursework

End of Term 1

2021-2022 EWS - Fs & Ds - T1

### **End of Term 1**

74% percent of All Students On-Track with C's or better in all classes

# End of Term 1

Early Warning Signs:

**Attendance** 

End of Term 1
49% of DPMS students on-track with attendance
24% at-risk with attendance
21% off-track with attendance
6% severe with attendance