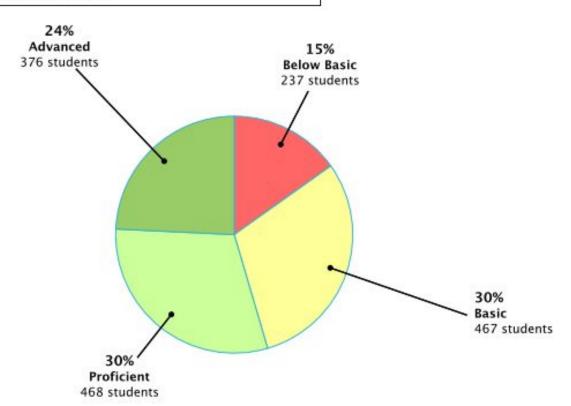

## 70% of All Students Proficient/Advanced

- Advanced 56%, 860 students
- Proficient 14%, 211 students
- Basic 24%, 379 students
- Below Basic 6%, 99 students

Winter 2022 Math Inventory