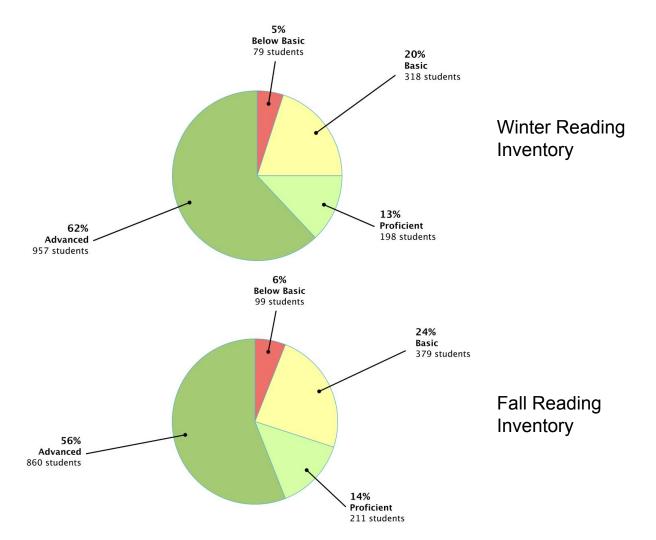

## 75% of All Students Proficient/Advanced

An increase of 5% in the proficient/advanced range.

## 75% of All Students Proficient/Advanced

in Winter Assessment

An increase of 5% in the proficient/advanced range between the fall to winter administration.

Fall 2021 Reading Inventory

**Reading Inventory Across Years** 

## 70% of All Students Proficient/Advanced

- Advanced 56%, 860 students
- Proficient 14%, 211 students
- Basic 24%, 379 students
- Below Basic 6%, 99 students

Winter 2022 Math Inventory