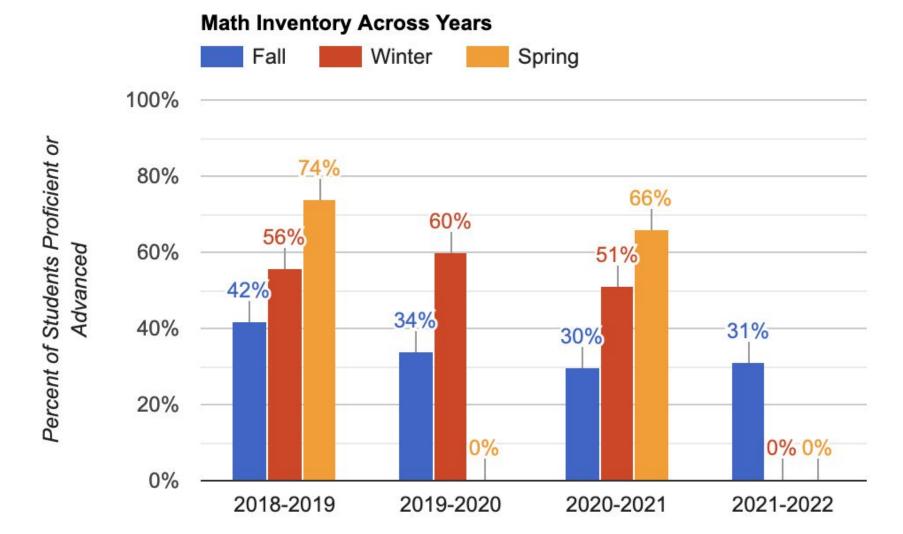

## **Math Inventory Across Years**

# 54% of All Students Proficient/Advanced in Winter Assessment

An increase of 23% in the proficient/advanced range between the fall to winter administration.

Fall 2021 Math Inventory