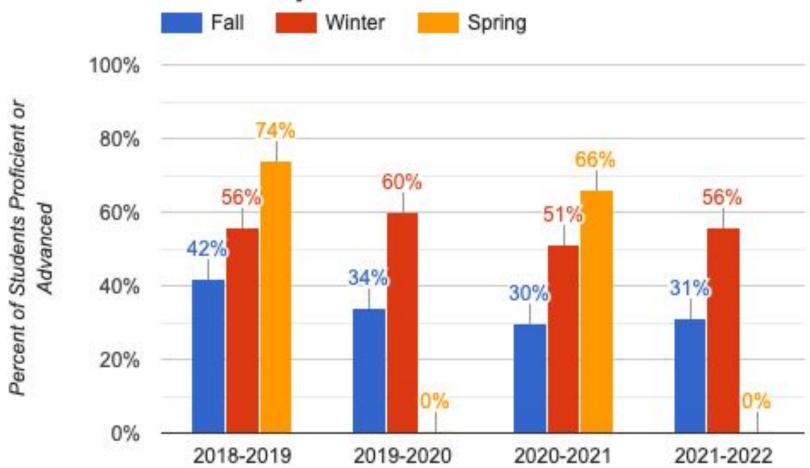

## 75% of All Students Proficient/Advanced

in Winter Assessment

An increase of 5% in the proficient/advanced range between the fall to winter administration.

Fall 2021 Reading Inventory

**Reading Inventory Across Years** 

## Reading Inventory Across Years Fall Winter Spring 100% Percent of Students Proficient or 78% 76% 74% 73% 80% 69% 68% Advanced 60% 40% 20% 0% 2018-2019 2019-2020 2020-2021 2021-2022