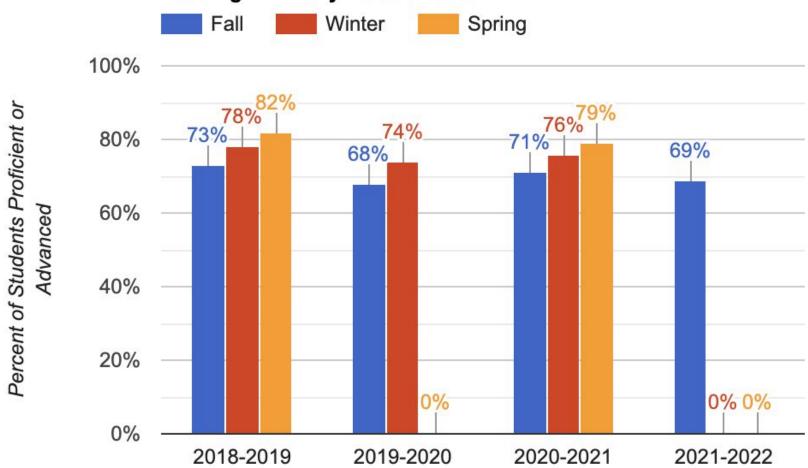

## Reading Inventory Across Years Fall Winter Spring 100% Percent of Students Proficient or 78% 76% 74% 73% 80% 69% 68% Advanced 60% 40% 20% 0% 2018-2019 2019-2020 2020-2021 2021-2022