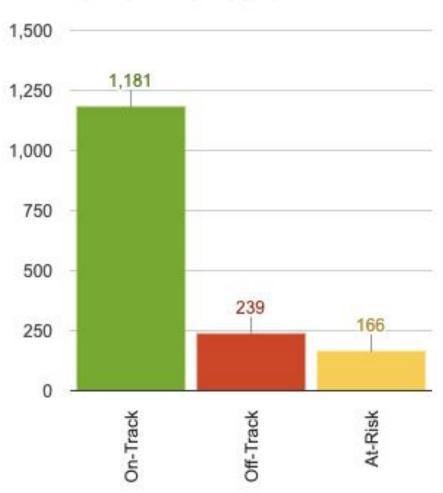

## 75% of All Students On-Track with GPA of 2.50 or higher

Early Warning Signs:

Coursework

End of Term 1

2021-2022 EWS - Fs & Ds - T1

### **End of Term 1**

74% percent of All Students On-Track with C's or better in all classes