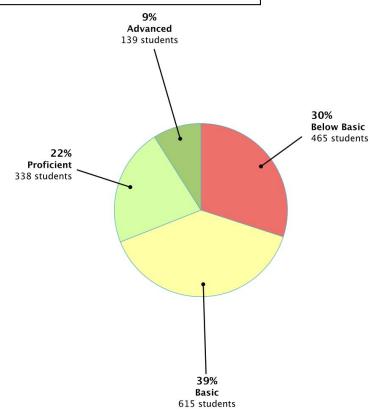

## **Proficiency Summary Report**

**SCHOOL: DRAPER PARK MIDDLE** 

Time Period: 08/16/21 - 09/22/21

Total Students: 1,557

## 31% of All Students Proficient/Advanced

- Advanced 9%, 139 students
- Proficient 22%, 338 students
- Basic 39%, 615 students
- Below Basic 30%, 465 students